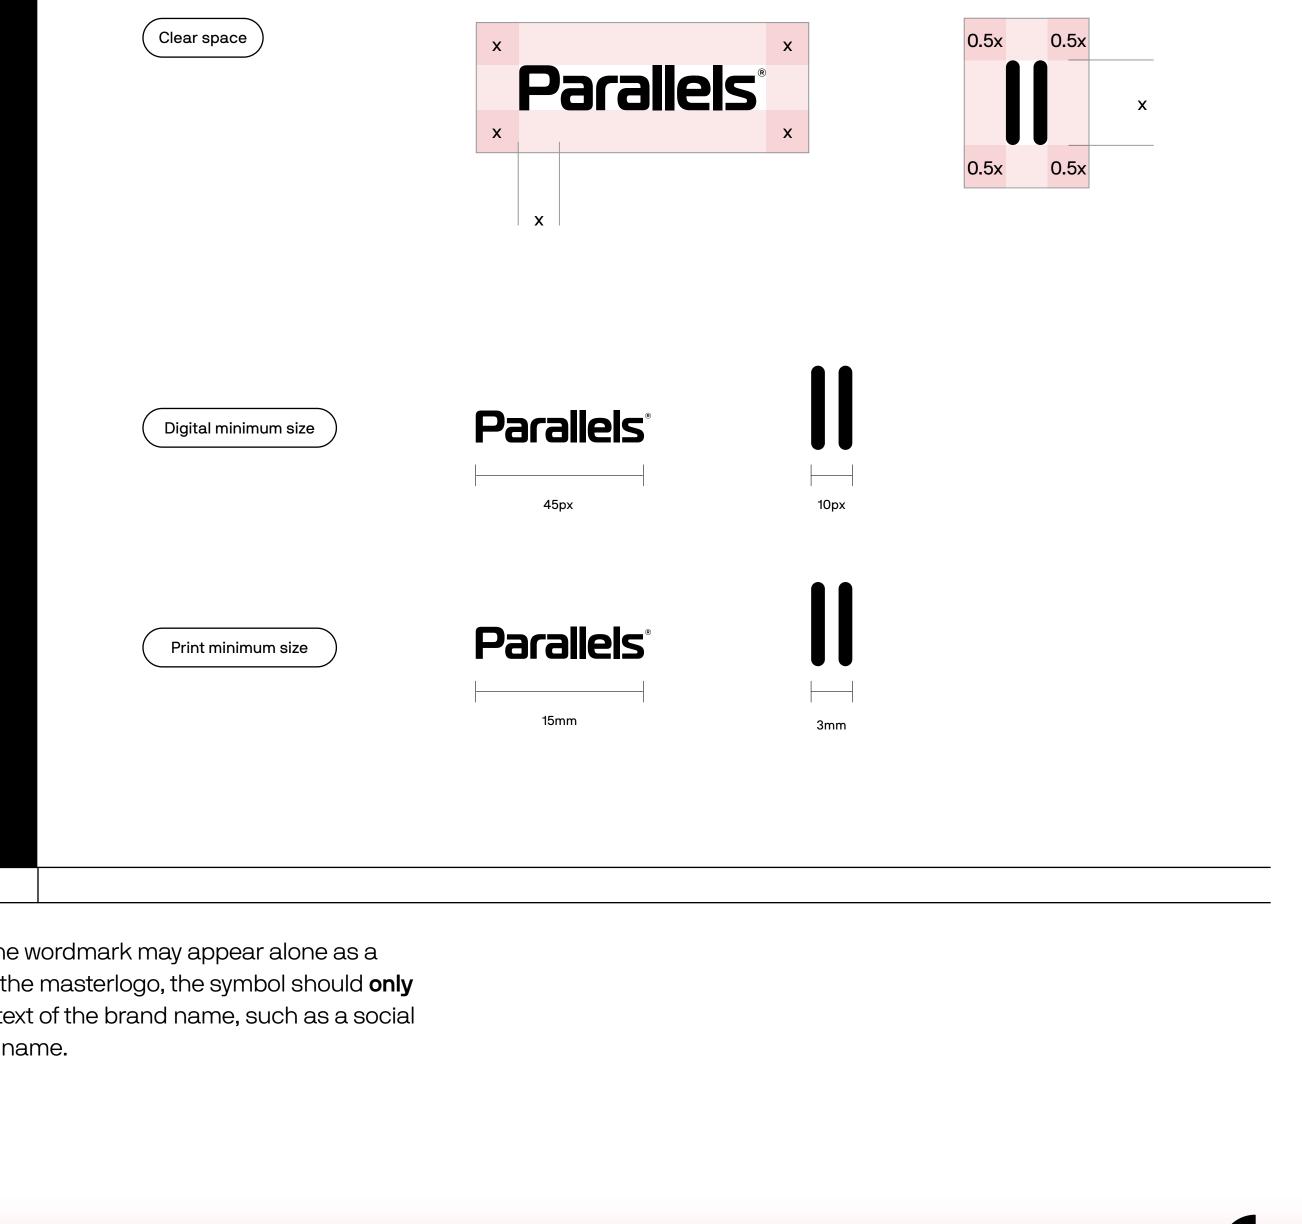

### Logo Symbol + wordmark

The symbol and wordmark are our most iconic representatives. So treat them with care and consistency, and always ensure they are visible by following the clearspace and minimum size rules on this page. brand. While the wordmark may appear alone as a shorthand for the masterlogo, the symbol should **only** appear in context of the brand name, such as a social media display name.