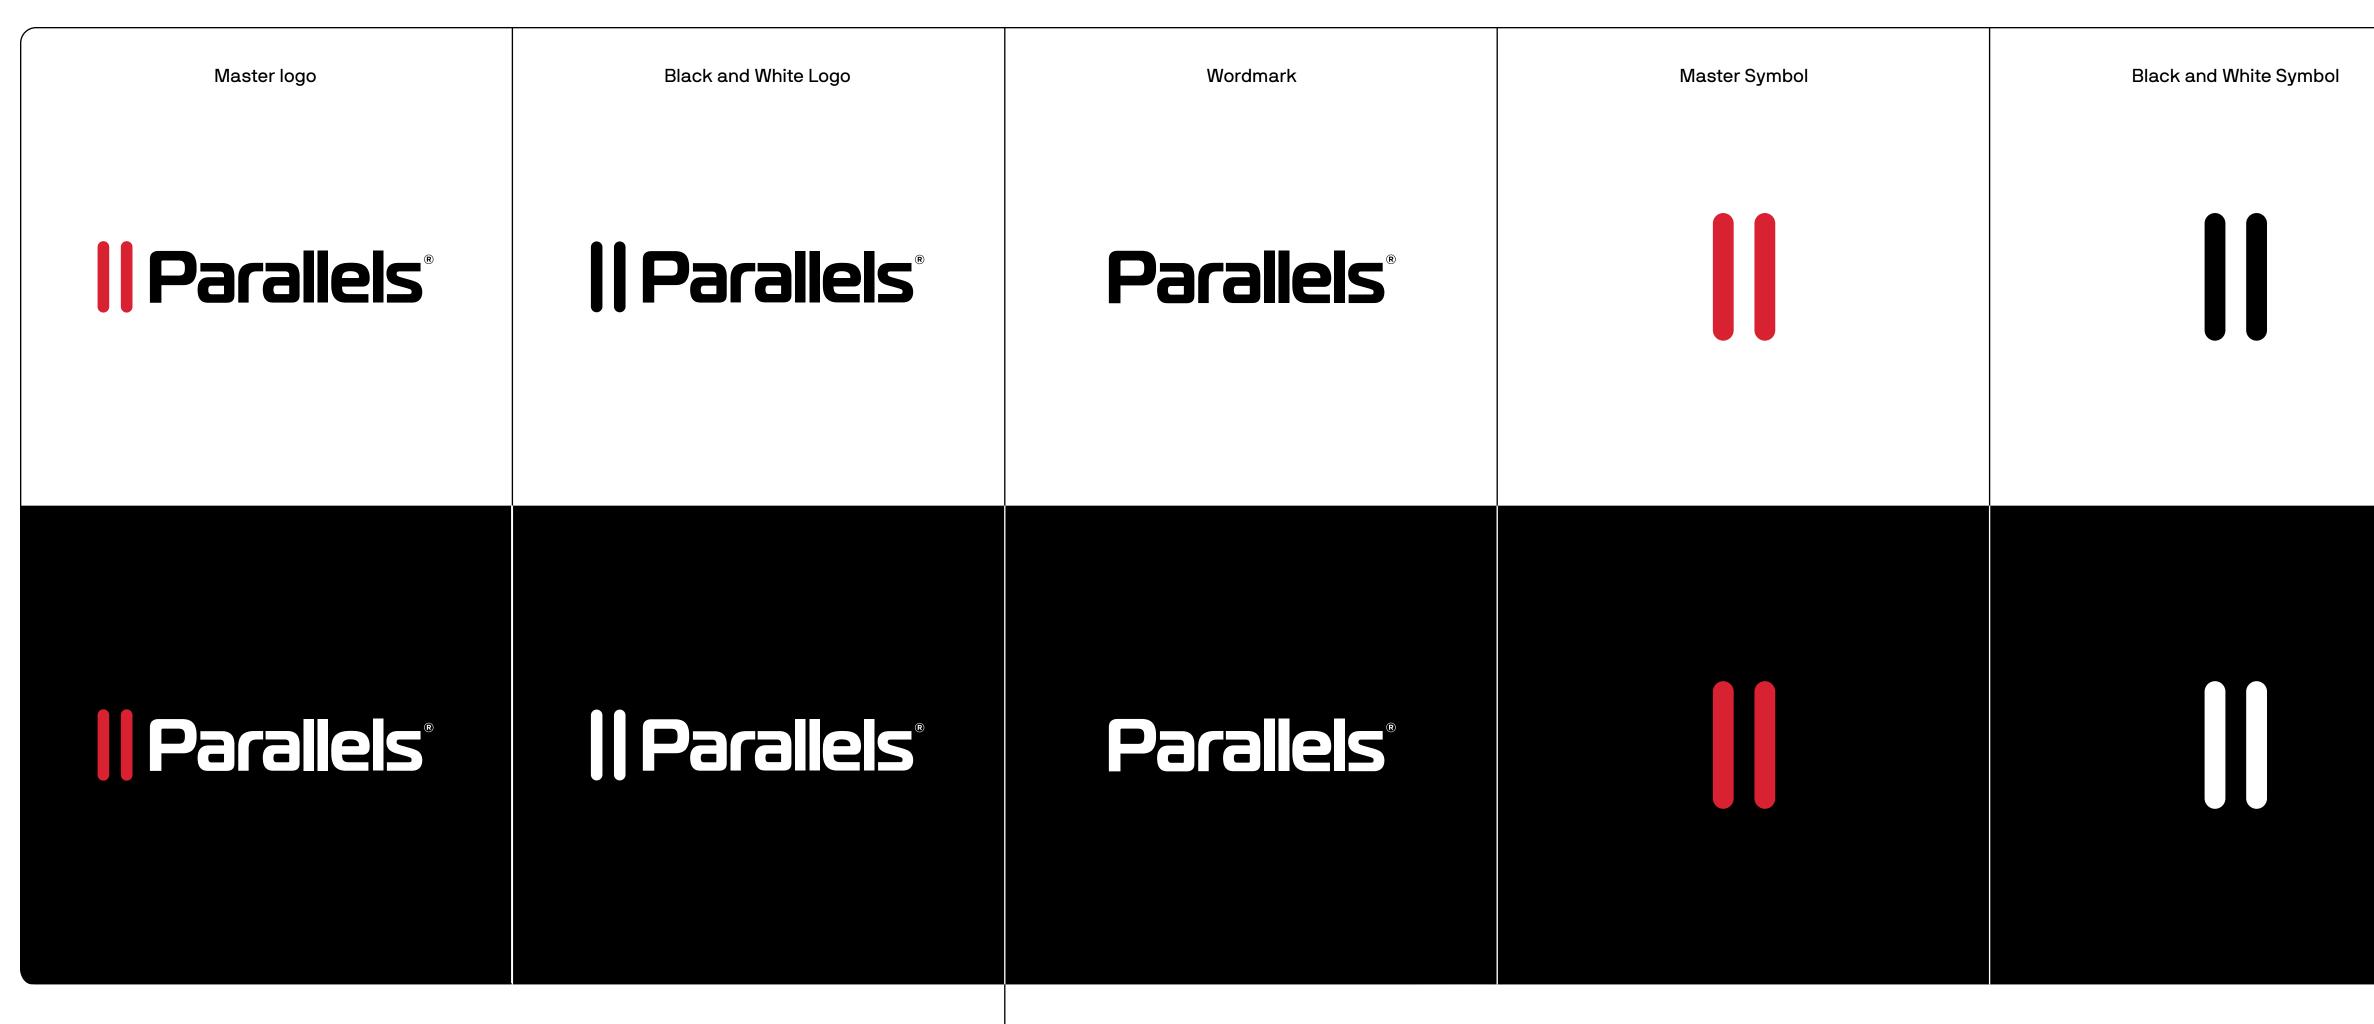

### Logo Colorways

2023

We keep our logo colorways simple to let the expressiveness in our system shine.

The master logo, wordmark, and symbol can appear in full color or black and white. Use discretion in choosing whichever will have the most contrast in your composition.