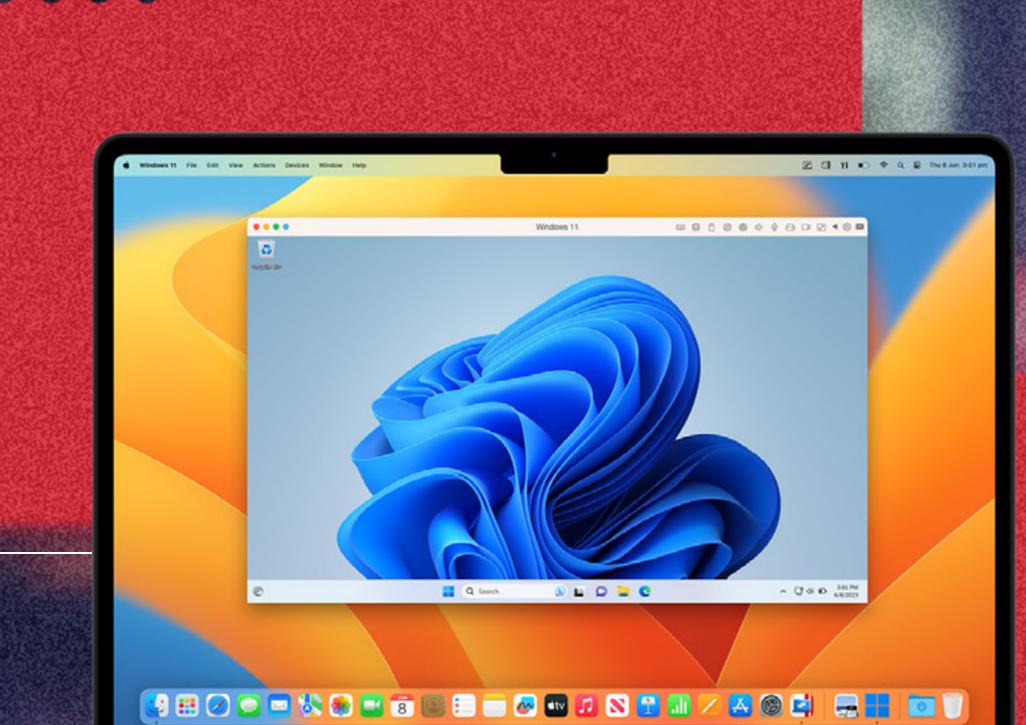

## Brand guidelines Cheat sheet



# Parallels® Desktop 19



### Logo Symbol + wordmark

The symbol and wordmark are our most iconic representatives. So treat them with care and consistency, and always ensure they are visible by following the clearspace and minimum size rules on this page. brand. While the wordmark may appear alone as a shorthand for the masterlogo, the symbol should **only** appear in context of the brand name, such as a social media display name.

Take context and desired messaging into consideration when choosing parts of the logo suite to represent the

2023





### Logo Colorways

2023

We keep our logo colorways simple to let the expressiveness in our system shine.

The master logo, wordmark, and symbol can appear in full color or black and white. Use discretion in choosing whichever will have the