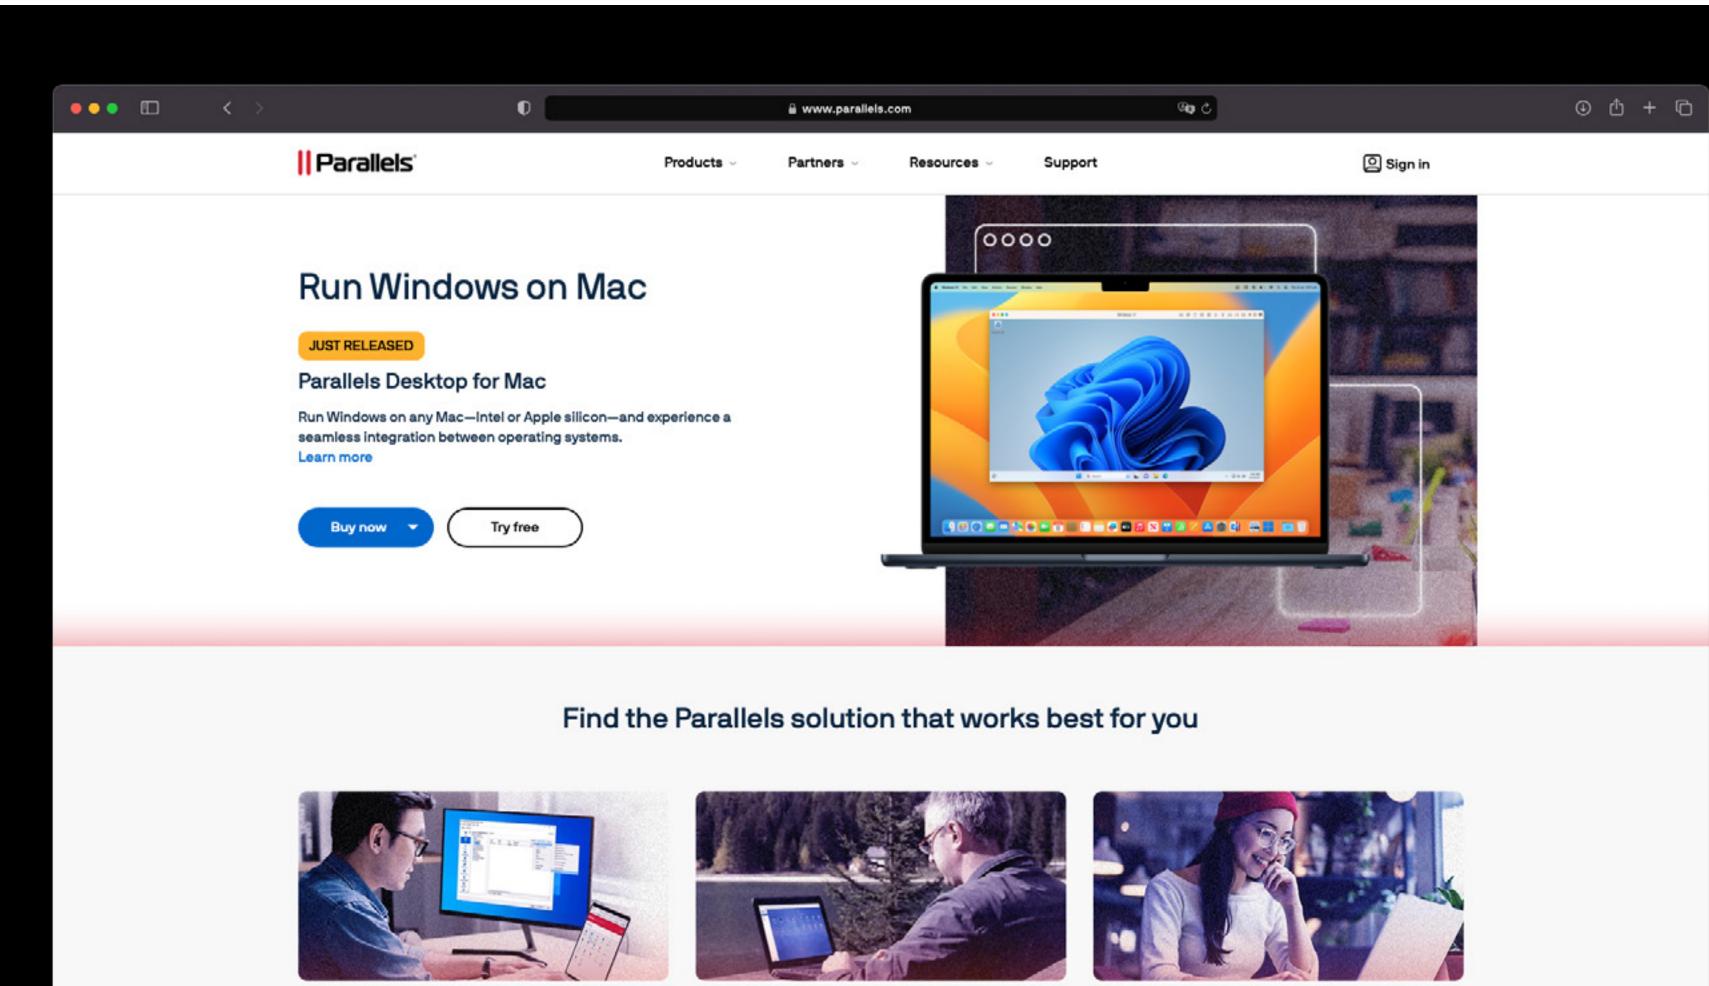

Parallels RAS

Learn more

Confidential

2023

Simplified management of virtual apps and desktops.

**Parallels Awingu** 

Enables zero trust secure remote access to apps, desktops, and files from the browser.

### Parallels Desktop for ChromeOS

Run full-featured Windows applications directly on Chrome Enterprise and Education devices.