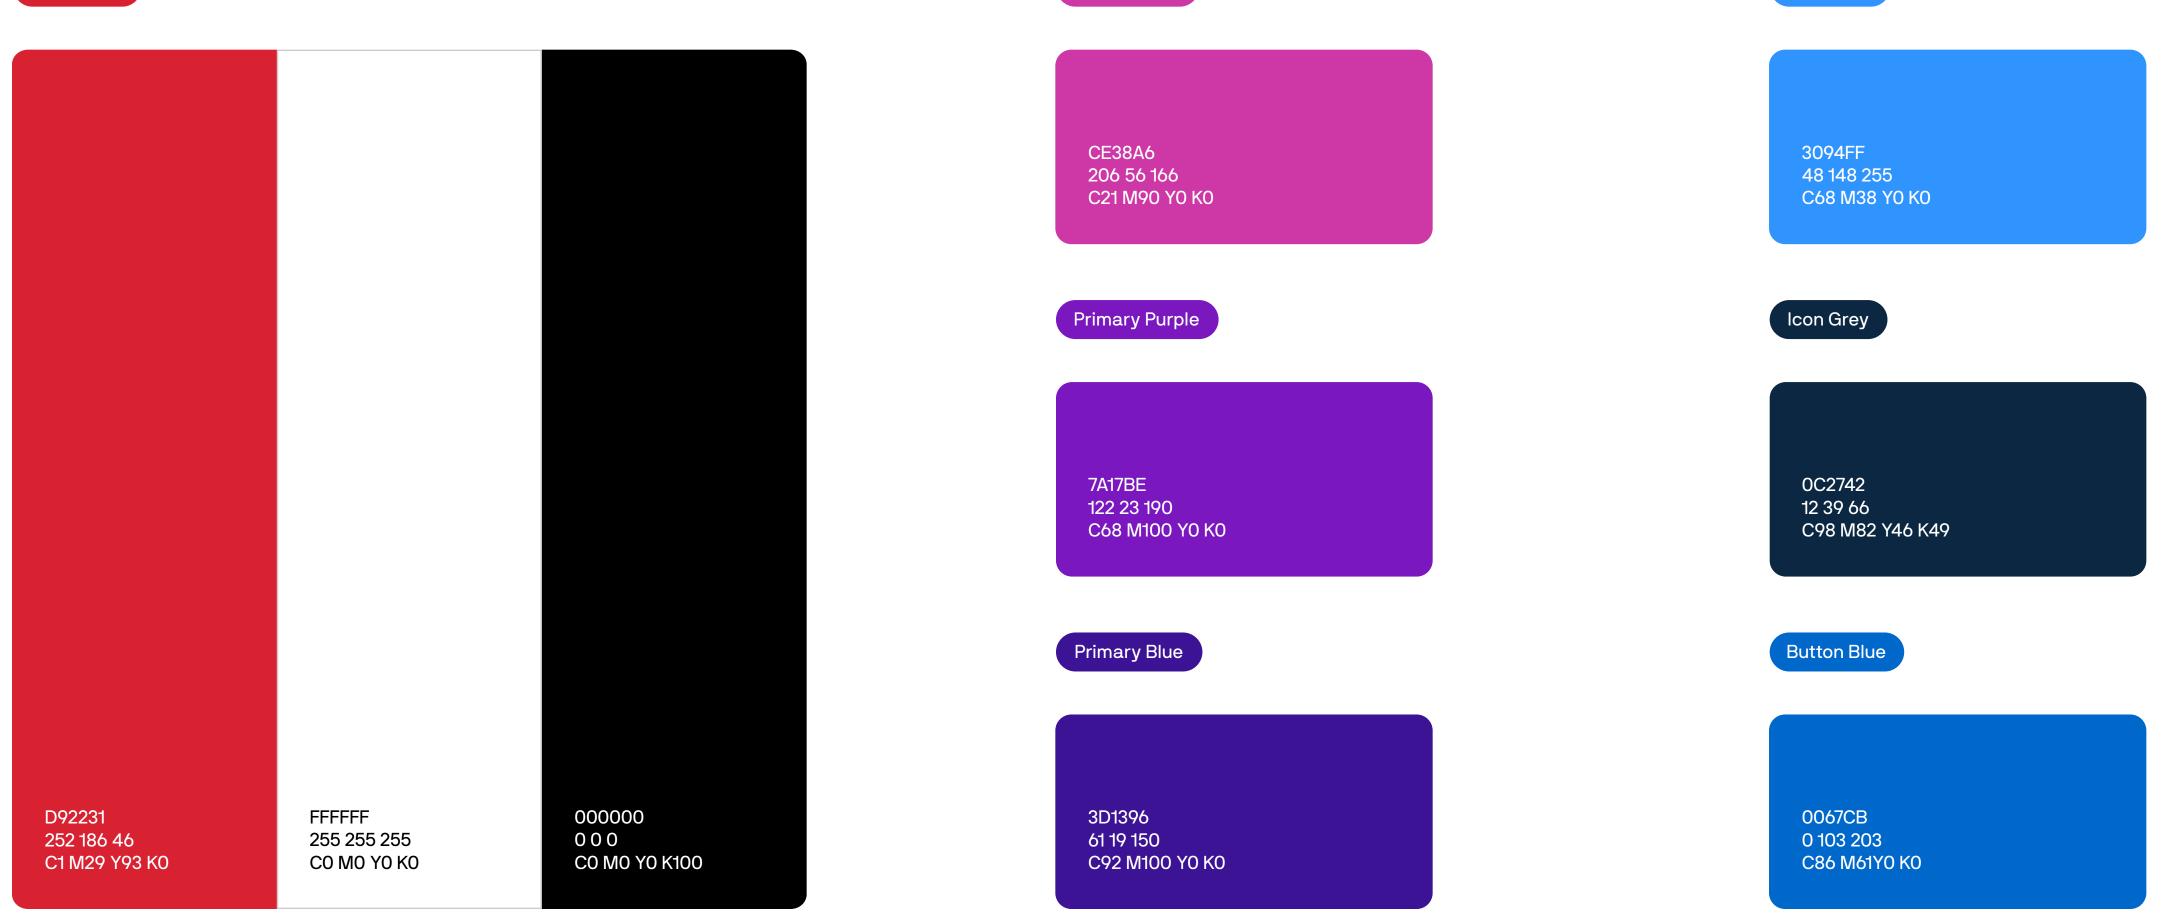

in full color or black and white. Use discretion in choosing whichever will have the most contrast in your composition.



| Parallels® Desktop 19 | Parallels® Desktop 19 for Mac | Parallels® Desktop 19<br>for Mac | Parallels®<br>Desktop 19 | Parallels®<br>Desktop1<br>for Mac                                  |
|-----------------------|-------------------------------|----------------------------------|--------------------------|--------------------------------------------------------------------|
| Parallels® Desktop 19 | Parallels® Desktop 19 for Mac | Parallels® Desktop 19<br>for Mac | Parallels®<br>Desktop 19 | <section-header><section-header></section-header></section-header> |

Wordmarks There are many more variations found here.

2023

Confidential





# Color Core palette

2023

5





### Icon Blue



# Aabbolic

## ABCDEFGHIJKL **MNOPQRSTUV** WXYZ

abcdefghijkl mnopqrstuv WXYZ

123456789 0!?",.#\*&}]

### Typography Primary typeface

2023

Confidential

NB International Pro is our primary typeface. It is sans-serif optimized for legibility, with details that complement our system. Cuts in its letterforms mimic the corners and angles of our workmode shapes, while the square tops of the lowercase "i" and "j" add structured detail and a more technical feel. Lastly, ascenders and descenders combine straight lines and curves that mirror the silhouettes of our product windows.

emphasis.

For everyday items like emails and PPTs we use Arial.

**NB** International Pro Bold





ABCDEFGHIJKL **MNOPQRSTUV** WXYZ

abcdefghijkl mnopqrstuv wxyz

123456789 0!?",.#\*&}]

**NB**