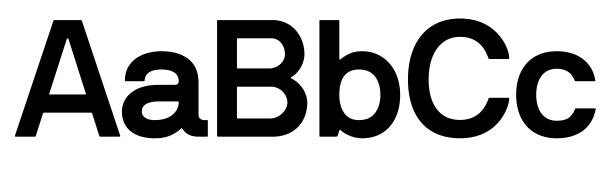

### Typography Primary typeface

2023

Confidential

NB International Pro is our primary typeface. It is sans-serif optimized for legibility, with details that complement our system. Cuts in its letterforms mimic the corners and angles of our workmode shapes, while the square tops of the lowercase "i" and "j" add structured detail and a more technical feel. Lastly, ascenders and descenders combine straight lines and curves that mirror the silhouettes of our product windows.

AaBbCc

ABCDEFGHIJKL **MNOPQRSTUV** WXYZ

abcdefghijkl mnopqrstuv WXYZ

123456789 0!?",.#\*&}]

Most collateral appears in the Regular weight, with Light weight for large amounts of body copy and Bold for